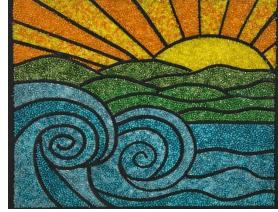

Hummingbird Mountain Sail

Ocean Tide

Current 8x10 standard kits

Geometric – Fall, Winter, Summer, Spring

Sunny Bee Radiance Butterfly

4 Season Trees

Sea Life set of 4

Current 8x10 standard kits

Dragonfly

Mountain Sail

Ocean Tide

Honey Bee 5x7

Willow (fox) 5x7

Level 2 - more lines, blending of bead colors, a bit more time consuming

Sunny Bee

Radiance Butterfly