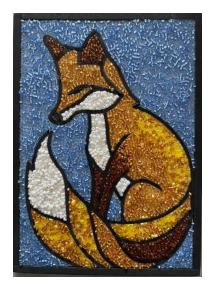

Dragonfly

Mountain Sail

Ocean Tide

Honey Bee 5x7

Willow (fox) 5x7

Level 2 - more lines, blending of bead colors, a bit more time consuming

Sunny Bee

Radiance Butterfly