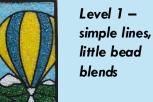

Dragonfly

Mountain Sail

Ocean Tide

Honey Bee 5x7

Willow (fox) 5x7

Level 2 - more lines, blending of bead colors, a bit more time consuming

Sunny Bee

Radiance Butterfly