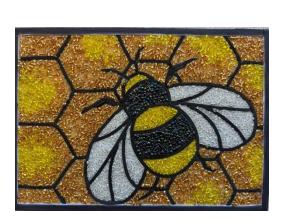

Dragonfly

Mountain Sail

Ocean Tide

Honey Bee 5x7

Willow (fox) 5x7

Level 2 - more lines, blending of bead colors, a bit more time consuming

Sunny Bee

Radiance Butterfly