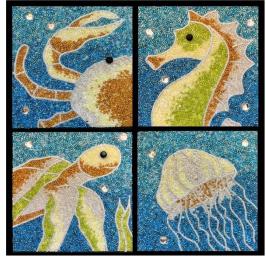

Hummingbird Mountain Sail

Ocean Tide

Current 8x10 standard kits

Geometric – Fall, Winter, Summer, Spring

Sunny Bee Radiance Butterfly

4 Season Trees

Sea Life set of 4

Current 8x10 standard kits

4 Season Trees

Sea Life set of 4

Level 3 - More freeform bead blending, accent pieces, colored Art Edge, free hand cutting techniques

Level 4-5 are Bead Brave kits