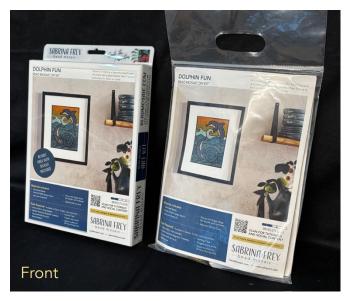

## Retail Packaging

As an online retailer we sell our standard bead mosaic kits conveniently packaged in heavyduty easy to carry bags. We know that bags are not always the best solution for a retail storefront situation so all our kits are also available in a retail box. We want to accommodate your needs and preferences. The thick clear plastic professionally branded boxes have pre-punched holes for hanging and measure 9"x 12"x 1.5". Both have large images of the finished product on the back and a lifestyle picture on the front making it easy for customers to visualize their final piece.