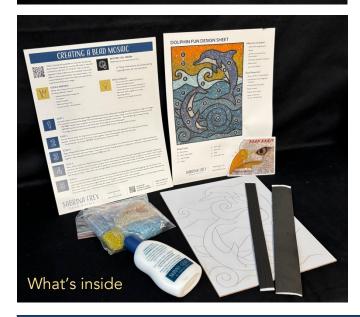

All kits include written and video instructions, design sheet, MDF board, Art Edge strips, beads, Skinny Glue and a Bead Brave sticker.

Toolkits are recommended for first time users and are sold separately, however, as a service we also offer the kits as a bundled product with the toolkits packaged inside with the kit and labeled. This saves shelf space and makes it easier to ring up products at checkout. When placing your order be sure to specify your preference.