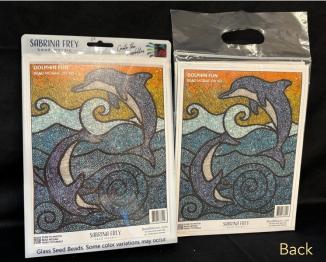

## Retail Packaging

As an online retailer we sell our standard bead mosaic kits conveniently packaged in heavyduty easy to carry bags. We know that bags are not always the best solution for a retail storefront situation so all our kits are also available in a retail box. We want to accommodate your needs and preferences. The thick clear plastic professionally branded boxes have pre-punched holes for hanging and measure 9"x 12"x 1.5". Both have large images of the finished product on the back and a lifestyle picture on the front making it easy for customers to visualize their final piece.